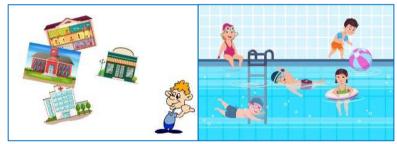

# 2 - Look at the pictures and write the sentences.

| ? ? ? |  |
|-------|--|
|       |  |
| ? ? ? |  |
|       |  |
|       |  |

#### Let's correct.

Where is he going? Where is she going?

He's going to the store. She's going to the store.

He's going to the swimming pool.

She's going to the swimming pool.