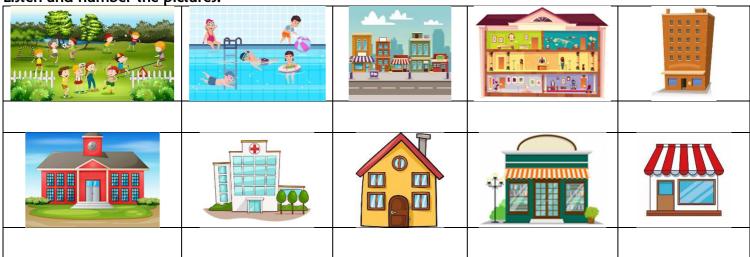

#### Anglais - La ville 1

Listen and number the pictures.

Anglais - La ville 1

Listen and number the pictures.

Anglais - La ville 1

Listen and number the pictures.

# Anglais - La ville 1 Corrigé

Listen and number the pictures.

| 3 | 5 | 10 | 1 | 7 |
|---|---|----|---|---|
|   |   |    |   |   |
| 4 | 9 | 2  | 8 | 6 |

Listen and draw crosses where people are going.

| 1       |  |  |
|---------|--|--|
| Mark    |  |  |
| Suzy    |  |  |
| Adriana |  |  |
|         |  |  |