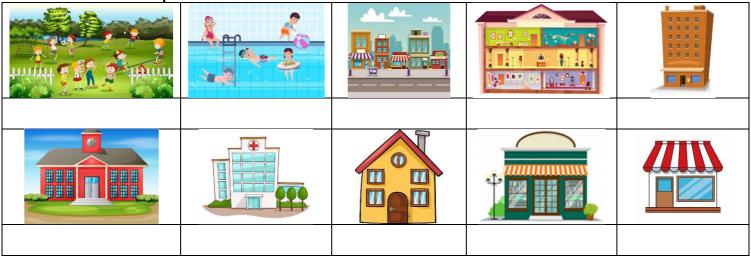

# Anglais - La ville 1 Corrigé

Listen and number the pictures.

| 3 | 5 | 10 | 1 | 7 |
|---|---|----|---|---|
|   |   |    |   |   |
| 4 | 9 | 2  | 8 | 6 |

Listen and draw crosses where people are going.

| 1       |  |  |
|---------|--|--|
| Mark    |  |  |
| Suzy    |  |  |
| Adriana |  |  |
|         |  |  |

| 2       |  |  |
|---------|--|--|
| Hilary  |  |  |
| Tom     |  |  |
| William |  |  |

# Anglais - La ville 2 Corrigé

Listen and draw crosses where people are going.

| 1       |   |   |   |   |
|---------|---|---|---|---|
| Mark    |   | X |   | X |
| Suzy    |   | x | x | X |
| Adriana | X |   | X |   |

| 2       |   |   |   |   |
|---------|---|---|---|---|
| Hilary  | X |   |   |   |
| Tom     |   |   | X | X |
| William |   | X | x |   |

1 - Find and circle the words.

| Е | М | ט | S | Е | ט | М | S |
|---|---|---|---|---|---|---|---|
| Т | С | F | P | Α | R | K | U |
| L | l | В | R | Α | R | Υ | Н |
| ν | Т | Т | R | Е | S | 0 | 0 |
| С | Υ | S | Т | 0 | R | Е | 0 |
| Н | 0 | S | P | ı | Т | Α | L |
| Е | S | Α | Н | 0 | υ | S | Е |
| В | υ | 1 | L | D | l | N | J |