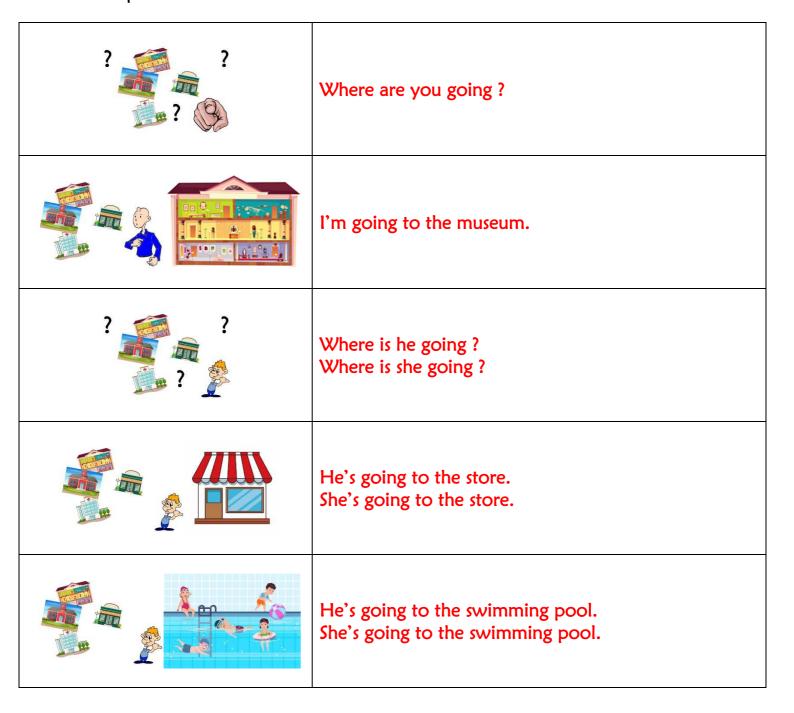

2 - Look at the pictures and write the sentences.

# Anglais - La ville 4 Corrigé

Listen and write the sentences.

| 0 | Where are you going ?       |
|---|-----------------------------|
| 9 | I'm going to the hospital.  |
| 8 | Where is she going?         |
| 4 | She's going to the library. |
| 6 | Where is he going?          |
| 6 | He's going to the park.     |